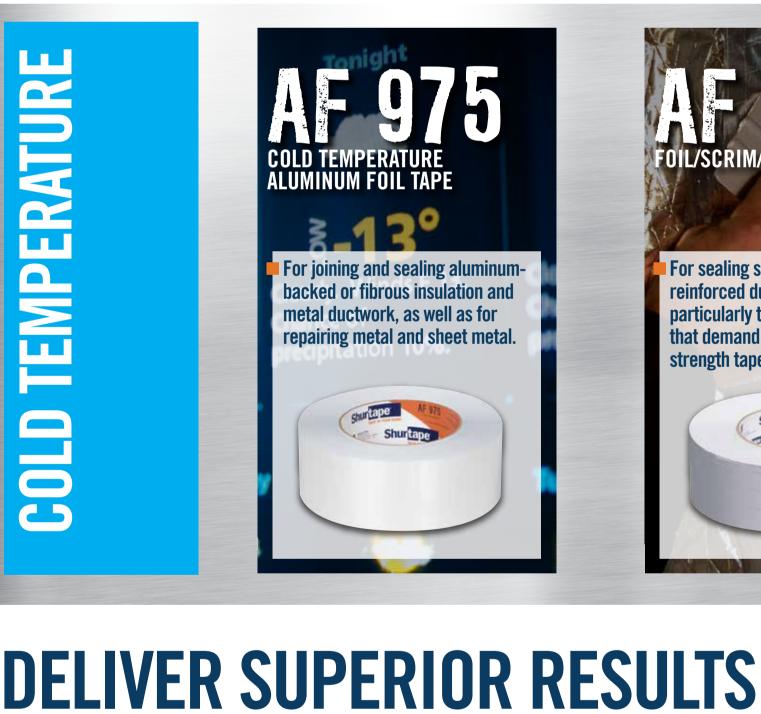

## TACKLE THE COLD WITH CONFIDENCE

MPERATURI COLD TE

ROLL MASTIC

PROPER TAPE MUST BE CHOSEN TO PERMANENTLY SEAL THE SYSTEM.

PERFORMANCE DUCT