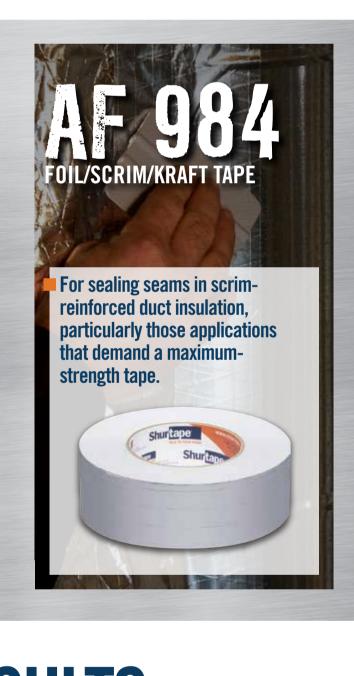

## TACKLE THE COLD WITH CONFIDENCE

MPERATURI COLD TE

ROLL MASTIC

PROPER TAPE MUST BE CHOSEN TO PERMANENTLY SEAL THE SYSTEM.

PERFORMANCE DUCT