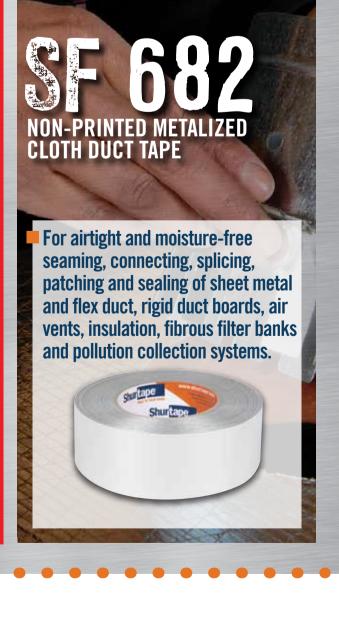

## SYSTEM THE ULTIMATE GOAL FOR ANY HVAC SYSTEM INSTALLATION IS FULL SYSTEM CLOSURE — MEANING NO AIR LEAKS. THE INSTALLER MUST IDENTIFY ALL THE SPOTS IN A SYSTEM WHERE AIR LEAKS COULD OCCUR. ONCE THESE AREAS HAVE BEEN IDENTIFIED, THE