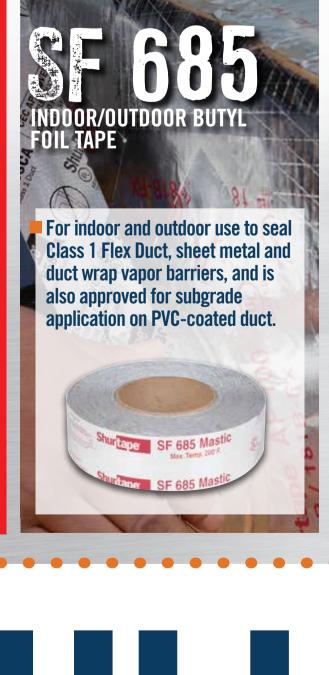

IS CRITICAL TO A JOB WELL DONE.

THERE ARE MANY TAPES AVAILABLE, SO IT'S IMPORTANT TO KNOW THAT EACH SERVES ITS OWN UNIQUE PURPOSE. FROM MEETING THE CODE TO TAKING ON THE COLD, WE'VE GOT YOU COVERED.

## MAKE EVERY JOB CODE COMPLIANT

UL LISTE











## TACKLE THE COLD WITH CONFIDENCE

MPERATURI COLD TE





ROLL MASTIC



PROPER TAPE MUST BE CHOSEN TO PERMANENTLY SEAL THE SYSTEM.

PERFORMANCE DUCT



## SYSTEM THE ULTIMATE GOAL FOR ANY HVAC SYSTEM INSTALLATION IS FULL SYSTEM CLOSURE — MEANING NO AIR LEAKS. THE INSTALLER MUST IDENTIFY ALL THE SPOTS IN A SYSTEM WHERE AIR LEAKS COULD OCCUR. ONCE THESE AREAS HAVE BEEN IDENTIFIED, THE

SHURTAPE.COM



© 2020 Shurtape Technologies, LLC

1.888.442.TAPE