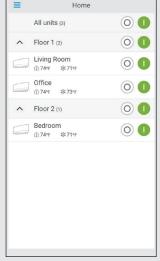

### **App Features**

Control indoor units as a group (editable)

Indoor unit control and monitoring

Advanced/basic user authority

**Schedule** 

### Features

- » Control and monitor indoor unit's on/off, mode, set-point, fan speed, louver position, room temperature, and error status
- » 7 days schedule
- » Leveled user authority: Basic/Advanced
- » Unlimited indoor units can be added to one account
- » Control indoor units as a group