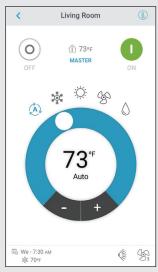

With the app, the adaptor provides: remote control and monitoring of indoor units' On/Off, mode, set-point, fan speed, louver position, room temperature, and error alert status from an iOS or Android smartphone. Voice control is also possible through *Google Assistant* and *Amazon Alexa*. It also provides Cloud API and Modbus® connection for integration with Home Automation Systems.

### Features

- » Control and monitor indoor unit's on/off, mode, set-point, fan speed, louver position, room temperature, and error status
- » 7 days schedule
- » Leveled user authority: Basic/Advanced
- » Unlimited indoor units can be added to one account
- » Control indoor units as a group