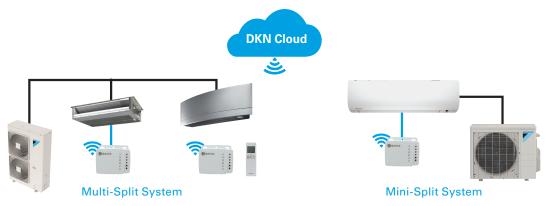

### System Overview

The adaptor is connected to indoor units directly and can be used together with the handheld remote for the indoor unit

## **Smart Home Integration**

This adaptor provides two approaches to integrate with a Home Automation System