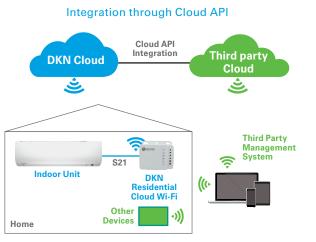

## **Smart Home Integration**

This adaptor provides two approaches to integrate with a Home Automation System

# DKN Residential Cloud Wi-Fi Adaptor Indoor unit RS485 Home Automation System

Integration through Modbus® RS-485