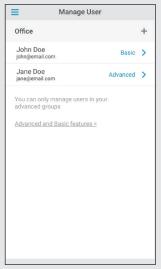

### **App Features**

Control indoor units as a group (editable)

Indoor unit control and monitoring

Advanced/basic user authority

**Schedule** 

### Features

- » Control and monitor indoor unit's on/off, mode, set-point, fan speed, louver position, room temperature, and error status
- » 7 days schedule
- » Leveled user authority: Basic/Advanced
- » Unlimited indoor units can be added to one account
- » Control indoor units as a group