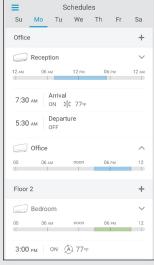

### **App Features**

Control indoor units as a group (editable)

Indoor unit control and monitoring

Advanced/basic user authority

**Schedule** 

### Features

- » Control and monitor indoor unit's on/off, mode, set-point, fan speed, louver position, room temperature, and error status
- » 7 days schedule
- » Leveled user authority: Basic/Advanced
- » Unlimited indoor units can be added to one account
- » Control indoor units as a group