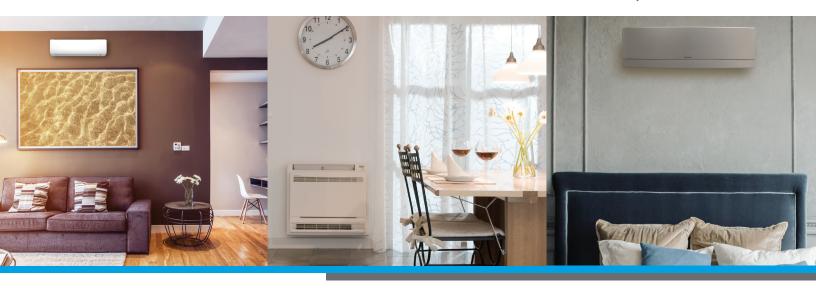

# A Connected Home with DKN Residential Cloud Wi-Fi Adaptor for Ductless Systems

Enable remote control of Daikin Single and Multi-Zone indoor units through an iOS/Android App with the DKN Residential Wi-Fi Adaptor for Ductless Systems (AZAI6WSCDKB). Utilizing the same smartphone app as the DKN Cloud Wi-Fi Adaptor for *VRV* (AZAI6WSCDKA), users will enjoy peace of mind and quick access to monitor and control all of their indoor units (S21 and P1P2) from one app.

With the app, the adaptor provides: remote control and monitoring of indoor units' On/Off, mode, set-point, fan speed, louver position, room temperature, and error alert status from an iOS or Android smartphone. Voice control is also possible through *Google Assistant* and *Amazon Alexa*. It also provides Cloud API and Modbus® connection for integration with Home Automation Systems.