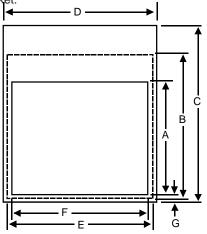

| CFB   | MODELS         | DIMENSIONS, INCHES |        |    |        |        |        |         |  |
|-------|----------------|--------------------|--------|----|--------|--------|--------|---------|--|
|       |                | Α                  | В      | С  | D      | Е      | F      | G       |  |
| CFB17 | B width models | 18-9/16            | 23-3/4 | 29 | 18-1/2 | 17-1/2 | 16     | 1-11/32 |  |
| CFB21 | C width models | 18-9/16            | 23-3/4 | 29 | 22     | 21     | 19 1/2 | 1-11/32 |  |
| CFB24 | D width models | 18-9/16            | 23-3/4 | 29 | 25-1/2 | 24-1/2 | 23     | 1-11/32 |  |