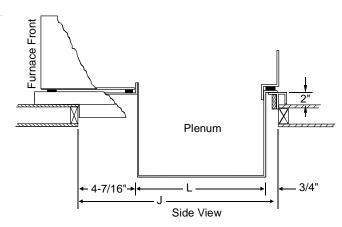

| FURNACE        | COUNTERFLOW | Floor C | pening | Plenum Size |         |  |
|----------------|-------------|---------|--------|-------------|---------|--|
| MODEL          | BASE NO.    | Н       | J      | K           | L       |  |
| B width models | CFB17       | 17-1/2  | 23-3/4 | 16          | 18-9/16 |  |
| C width models | CFB21       | 21      | 23-3/4 | 19-1/2      | 18-9/16 |  |
| D width models | CFB24       | 24-1/2  | 23-3/4 | 23          | 18-9/16 |  |