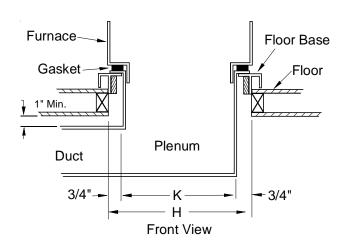

| FURNACE        | COUNTERFLOW | Floor C | pening | Plenum Size |         |  |
|----------------|-------------|---------|--------|-------------|---------|--|
| MODEL          | BASE NO.    | Н       | J      | K           | L       |  |
| B width models | CFB17       | 17-1/2  | 23-3/4 | 16          | 18-9/16 |  |
| C width models | CFB21       | 21      | 23-3/4 | 19-1/2      | 18-9/16 |  |
| D width models | CFB24       | 24-1/2  | 23-3/4 | 23          | 18-9/16 |  |