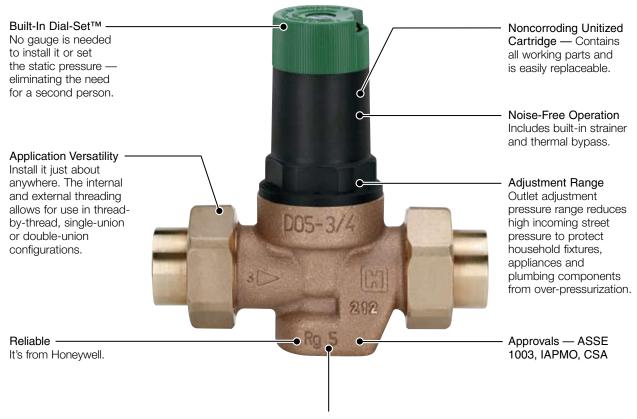

## **DialSet® Pressure Regulating Valve**

## Honeywell

Give your pressure gauge a rest. With the Honeywell DialSet® Pressure Regulating Valve, you don't need a pressure gauge.

The built-in adjustment dial eliminates the need for a gauge when adjusting the static pressure setting. The influence of German engineering gives this product the capability to be installed by one individual and the reliability that helps to increase your

profits through fewer callbacks. Plus, the DialSet PRV has the flexibility to work in a variety of applications, so you can reduce your inventory.