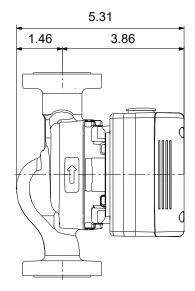

Note! Product picture may differ from actual product

| Conditions of Service                        |                          | Pump Data                                                                                                                       |                                                            | Motor Data       |       |
|----------------------------------------------|--------------------------|---------------------------------------------------------------------------------------------------------------------------------|------------------------------------------------------------|------------------|-------|
| Liquid:<br>Temperature:<br>Specific Gravity: | Water<br>140 °F<br>0.985 | Maximum operating pressure:<br>Liquid temperature range:<br>Maximum ambient temperature:<br>Pipe connection:<br>Product number: | 175.0 PSI<br>35.6 230 °F<br>131 °F<br>GF 15/26<br>92603115 | Mains frequency: | 60 Hz |