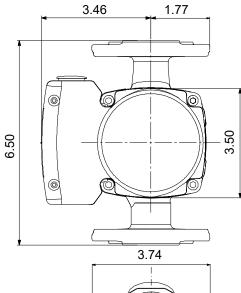

|                                                            | Motor Data       |       |
|----------------------------------------------|--------------------------|---------------------------------------------------------------------------------------------------------------------------------|------------------------------------------------------------|------------------|-------|
| Liquid:<br>Temperature:<br>Specific Gravity: | Water<br>140 °F<br>0.985 | Maximum operating pressure:<br>Liquid temperature range:<br>Maximum ambient temperature:<br>Pipe connection:<br>Product number: | 175.0 PSI<br>35.6 230 °F<br>131 °F<br>GF 15/26<br>92603115 | Mains frequency: | 60 Hz |



## Submittal Data





3.74

## Materials:

Pump housing: Pump housing: Impeller:

Cast iron ASTM A48-25A Composite