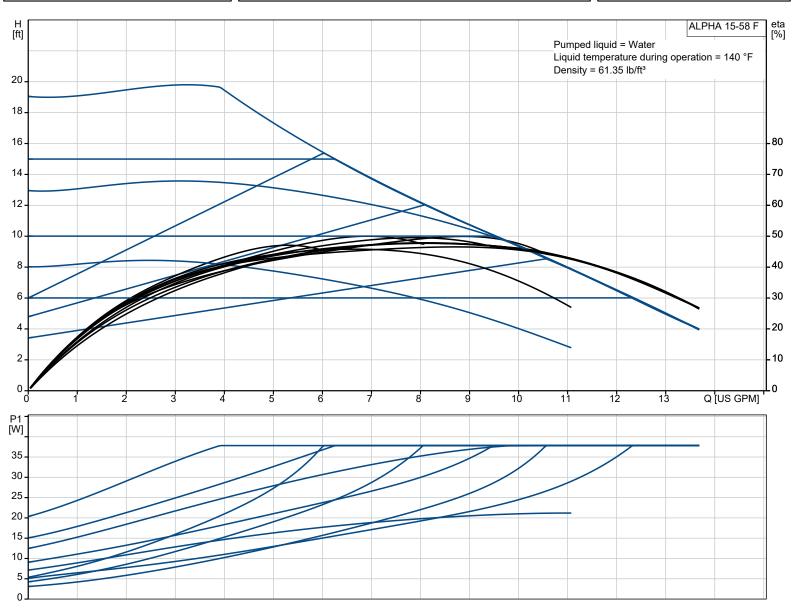

## ALPHA 15-58 F

ALPHA is a high-efficiency circulator designed for heating systems. It offers faster installation, smarter setup and troubleshooting, higher energy savings and fewer call-backs compared to other pumps.

Note! Product picture may differ from actual product

| Conditions of Service                        |                          | Pump Data                                                                                                                       |                                                            | Motor Data       |       |
|----------------------------------------------|--------------------------|---------------------------------------------------------------------------------------------------------------------------------|------------------------------------------------------------|------------------|-------|
| Liquid:<br>Temperature:<br>Specific Gravity: | Water<br>140 °F<br>0.985 | Maximum operating pressure:<br>Liquid temperature range:<br>Maximum ambient temperature:<br>Pipe connection:<br>Product number: | 175.0 PSI<br>35.6 230 °F<br>131 °F<br>GF 15/26<br>92603115 | Mains frequency: | 60 Hz |