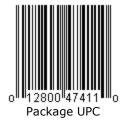

## **Product Specifications**

|                                    | _                                                     |
|------------------------------------|-------------------------------------------------------|
| Battery Size                       | С                                                     |
| Bulb Used                          | N/A                                                   |
| Stock Number/SKU                   | ALC-12F                                               |
| Availability                       | Now                                                   |
| Description                        | Rayovac Rayovac Alkaline C Size<br>Reclosable 12 Pack |
| Unit/Package Style                 | Pro Pack                                              |
| Unit/Package UPC                   | 012800474110                                          |
| Unit/Package Dimensions (in., lwh) | 3.875 x 4.875 x 2.000                                 |
| Unit/Package Quantity              | 12                                                    |
| Unit/Package Weight (lb.)          | 1.900                                                 |
| Units Per Box                      | N/A                                                   |
| Case UPC                           | 10012800474117                                        |
| Case Dimensions (in., lwh)         | 9.938 x 8.125 x 4.750                                 |
| Case Quantity                      | 8                                                     |
| Case Weight (lb.)                  | 15.200                                                |
| Case Volume (cu. ft.)              | 0.222                                                 |
| Ti x Hi = (Cases per Pallet)       | 18 x 8 = 144                                          |