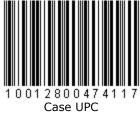

## **Product Specifications**

|                                    | _                                                     |
|------------------------------------|-------------------------------------------------------|
| Battery Size                       | С                                                     |
| Bulb Used                          | N/A                                                   |
| Stock Number/SKU                   | ALC-12F                                               |
| Availability                       | Now                                                   |
| Description                        | Rayovac Rayovac Alkaline C Size<br>Reclosable 12 Pack |
| Unit/Package Style                 | Pro Pack                                              |
| Unit/Package UPC                   | 012800474110                                          |
| Unit/Package Dimensions (in., lwh) | 3.875 x 4.875 x 2.000                                 |
| Unit/Package Quantity              | 12                                                    |
| Unit/Package Weight (lb.)          | 1.900                                                 |
| Units Per Box                      | N/A                                                   |
| Case UPC                           | 10012800474117                                        |
| Case Dimensions (in., lwh)         | 9.938 x 8.125 x 4.750                                 |
| Case Quantity                      | 8                                                     |
| Case Weight (lb.)                  | 15.200                                                |
| Case Volume (cu. ft.)              | 0.222                                                 |
| Ti x Hi = (Cases per Pallet)       | 18 x 8 = 144                                          |