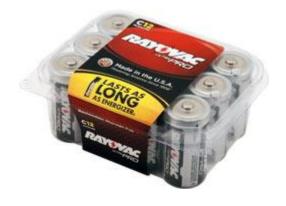

## ALC-12F Rayovac Alkaline C Size Reclosable 12 Pack

## **Features and Benefits**

- Rayovac Ultra Pro is the #1 selling industrial battery.
- Specially engineered for professional use.
- Recloseable storage box keeps batteries contained and organized.
- Stackable packaging easy to merchandise.