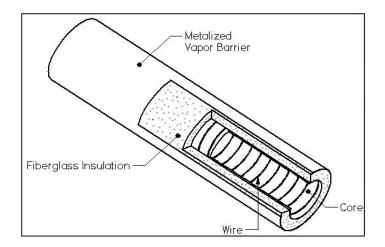

#### VAPOR BARRIER

- The Quietflex Rip Stop Silver Jacket Flex Duct has a metalized polyester-vapor barrier with a special "rip stop" scrim reinforcement.
- Vapor Transmission: 0.05 perms

#### **FIBERGLASS**

- R4.2, R6 and R8 certified by ETL and the Air Diffusion Council using ASTM C-518 at installed thickness of insulation
- Made of formaldehyde free materials

## CORE

- Two layers of polyester film encapsulate a galvanized or bronze coated wire helix
- Rated positive pressure is 10" W.C. and negative pressure is 1/2" W.C. per the UL 181 standard
- Rated maximum air velocity is 6000 FPM